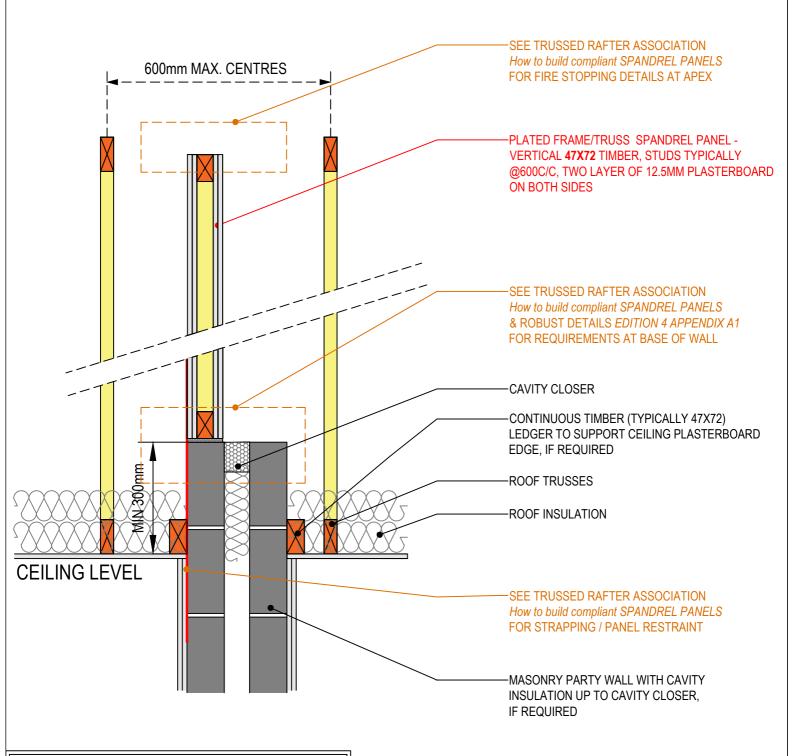

# SPANDREL PANEL RANGE

TYPE 2; Plated Spandrel Panel for Masonry Wall (Two layers of Plasterboard)

WALL PLATED FRAME TRUSS

BOARD PLASTERBOARD

STRUCTURE MASONRY PARTY WALL

Document Ref

TRUSSED RAFTER ASSOCIATION
How to build compliant SPANDREL PANELS
Document V3 April 2018

ROBUST DETAILS

Edition 4 September 2018 Update

This is generic guidance information designed for use by persons within the industry who understand the business they work in. While this document has been prepared in good faith and all reasonable efforts have been made to ensure its adequacy and accuracy, no representation, warranty, assurances or undertaking (express or implied) is or will be made