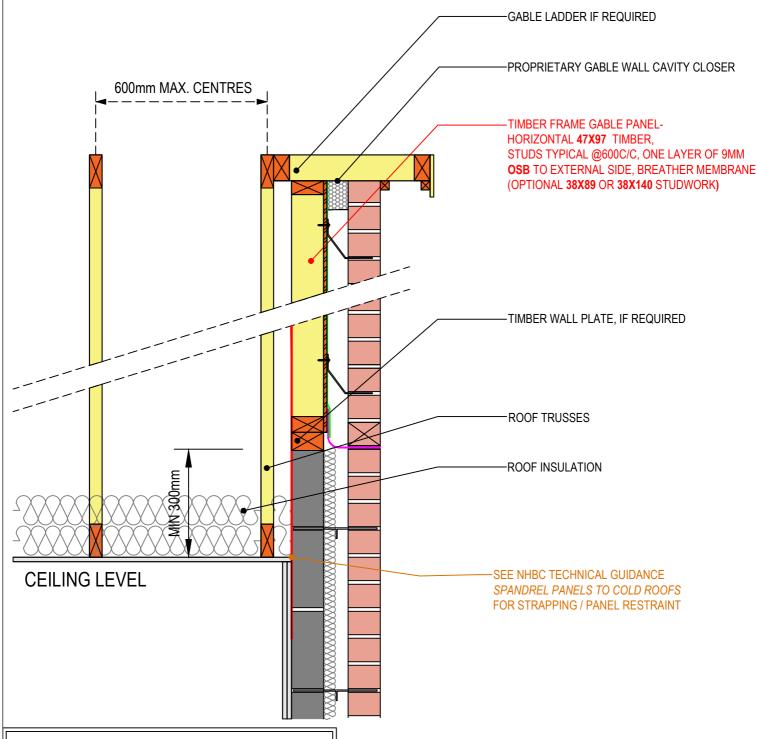

### GABLE PANEL

TYPE 4; Gable Panel for Masonry Wall

PANEL TIMBER FRAME

BOARD 9MM OSB

STRUCTURE MASONRY GABLE WALL

Gable Panels manufactured in accordance with project specific engineering and NHBC TECHNICAL GUIDANCE SPANDREL PANELS TO COLD ROOFS 7.2/25 Jan2018 (First Issue)

This is generic guidance information designed for use by persons within the industry who understand the business they work in. While this document has been prepared in good faith and all reasonable efforts have been made to ensure its adequacy and accuracy, no representation, warranty, assurances or undertaking (express or implied) is or will be made

EDITION 1 / DECEMBER 2018

TO BE READ IN CONJUNCTION WITH