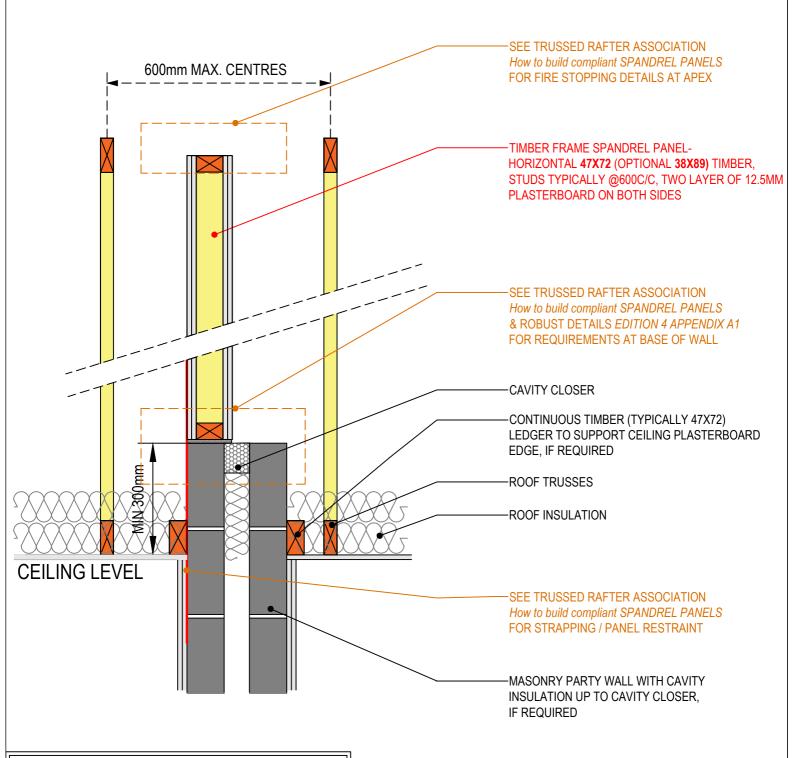

# SPANDREL PANEL RANGE

TYPE 3; for Mass

<u>Timber Frame Spandrel Panel</u> for Masonry Wall (Two layers of Plasterboard)

WALL

TIMBER FRAME

**BOARD** 

**PLASTERBOARD** 

**STRUCTURE** 

MASONRY PARTY WALL

Document Ref

Fermacell Spandrel Panels

Manufactured in accordance with fermacell Spandrel Panel

fermacell Single Skin Solutions Document Jan 2018

TRUSSED RAFTER ASSOCIATION
How to build compliant SPANDREL PANELS
Document V3 April 2018