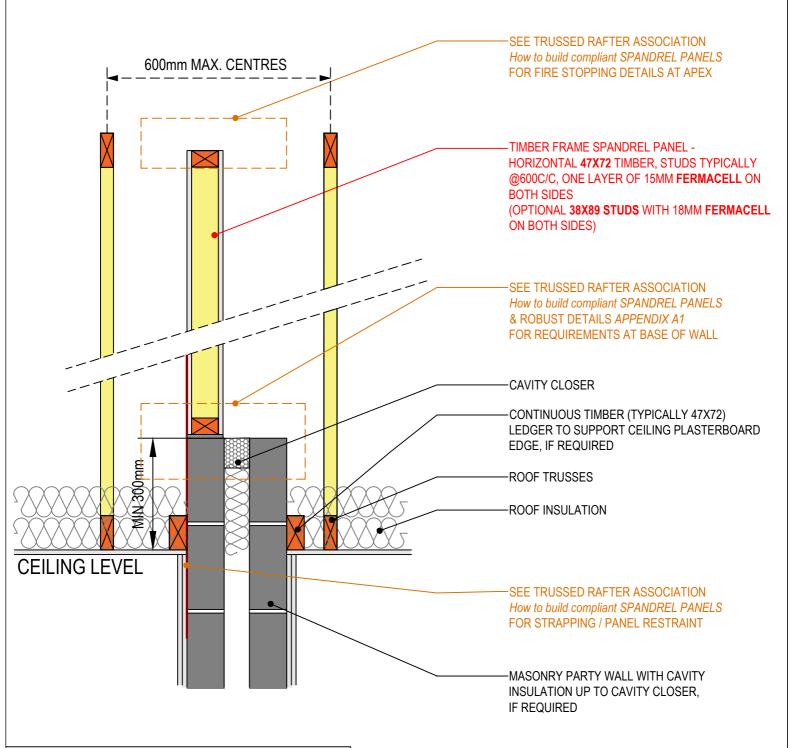

# SPANDREL PANEL RANGE

Timber Frame Spandrel Panel TYPE 1; for Masonry Wall (Single skin Fermacel **PANEL** 

TIMBER FRAME

**BOARD** FERMACELL

MASONRY PARTY WALL STRUCTURE

Document Ref Fermacell Spandrel Panels Manufactured in accordance with fermacell Spandrel Panel

fermacell Single Skin Solutions Document Jan 2018

TRUSSED RAFTER ASSOCIATION How to build compliant SPANDREL PANELS Document V3 April 2018

**ROBUST DETAILS** Edition 4 September 2018 Update

This is generic guidance information designed for use by persons within the industry who understand the business they work in. While this document has been prepared in good faith and all reasonable efforts have been made to ensure its adequacy and accuracy, no representation, warranty, assurances or undertaking (express or implied) is or will be made