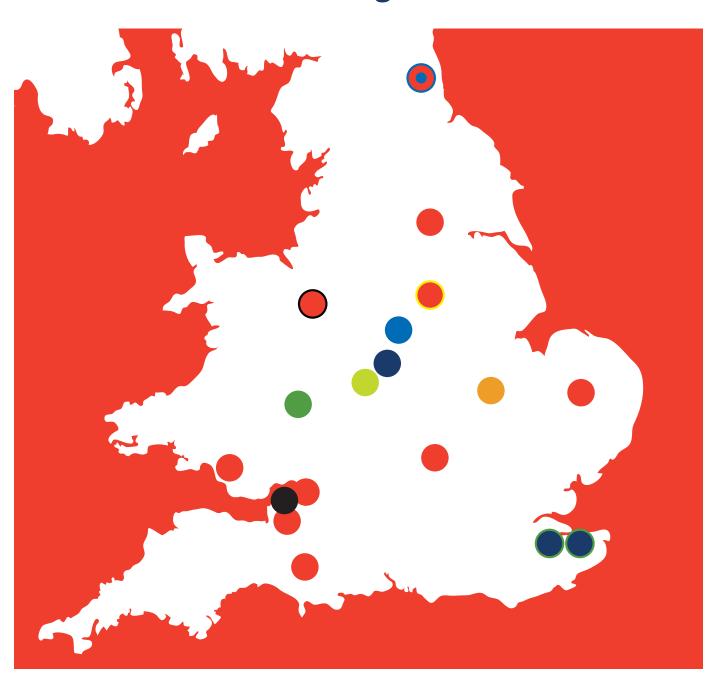

ean Coyle, The Keystone Group Chairman commented,

"We welcome all of the employees of The Roof Truss Company Northern to our Group. We are manufacturers who are passionate about Service, Quality and Innovation. I am sure that we can help to accelerate the many exciting growth opportunities and synergies with our existing businesses."

Kevin Gray, Managing Director and Lisa Short, Director, The Roof Truss Company Northern stated.

We are looking forward to working with our new colleagues and are confident that the Wyckham Blackwell and Crendon Team will significantly invest in The Roof Truss Company Northern, to ensure the ongoing development of the business, as part of their rapidly expanding Timber Engineering Group.















## **Wyckham Blackwell Group Manufacturing Locations**