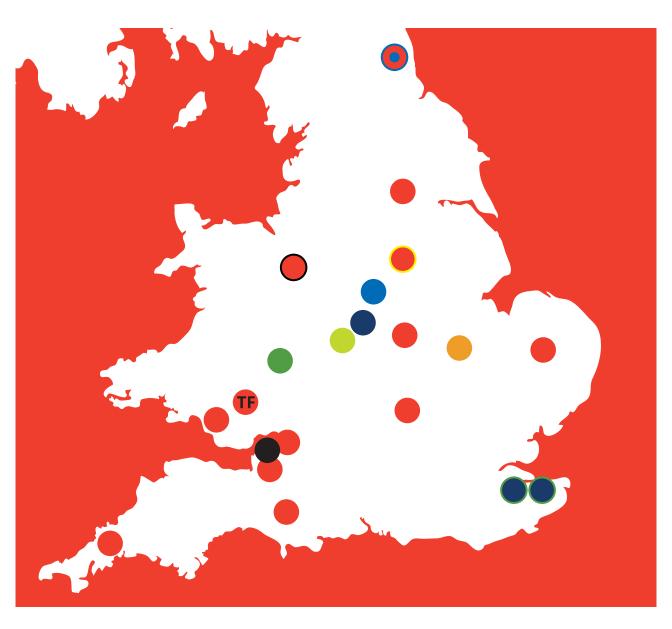

# **Wyckham Blackwell Group Manufacturing Locations**

www.timberframe.co.uk

www.rooftruss.co.uk