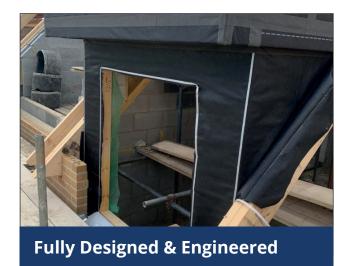

## Offsite Manufactured Dormers

Dormers enhance a 'Room in Roof' design and create additional full height space – we offer a standard prefabricated or bespoke dormer solution to ensure quality, enhance speed of build and reduce working at height. An insulated dormer built offsite as part of your total roof solution from Wyckham Blackwell. All dormers are fully engineered to your design and supplied to site either as a 'kit' or 'complete' ready to install.

- · Offsite manufactured
- Reduces on site build time
- Addresses skills shortages
- · Helps to meet high demand
- Availability of bespoke sizes
- Structural Dormer Engineered
- Factory Insulated Range of U Value options
- A1 Fire Rated Option
- Quick and easy to install
- Suitable for all finishes