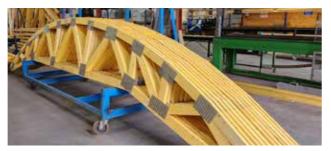

# **Curved Roof Trusses**

Curved roof trusses to create barrel ceilings and match rooflines of old barns to comply with specific planning permission details are a speciality we can design and manufacture.