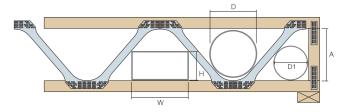

#### **Clearance for circular service**

|        | WS200 | WS250 | WS300 | WS400 |
|--------|-------|-------|-------|-------|
| A (mm) | 125   | 160   | 210   | 323   |
| D (mm) | 100   | 150   | 200   | 280   |
| D1(mm) | 100   | 100   | 130   | 190   |