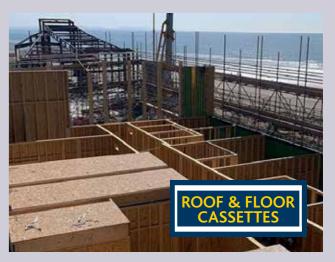

# **Roof and floor cassettes**

Wyckham Blackwell can manufacture many different styles and specifications of Floor and Roof Cassettes from a basic structural solution to a complex engineered composite, sandwich construction to meet the most challenging structural, acoustic or thermal specification requirements.

- Manufactured using I Joists or Metal Web Joists
- · Variety of sheet materials/finishes available
- Factory fitted rim beams & metalwork
- Design & Engineering 'in-house'
- Factory insulated option

"...better by design"

I-JOIST

- Built in lifting loops for crane erect
- Robust details compliant
- Increased speed of build
- Pre-planned service runs