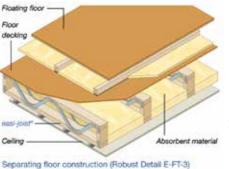

E-FT-3 Separating Floor – Metal Web Joists Use with Timber Frame walls only

**Technical Specification** 

Joist depth (in mm) 195, 219, 254, 304, 417

#### No insulation required for joists 219mm and above.

Independent sound and fire tests have been carried out to prove that Metal Web Easi-Joists do not require insulation within the floor void in order to conform with the requirements of relevant Building Regulations.

#### **Build into Party Walls**

Metal Web Floor Easi-Joists can be built into party walls. Simply seal the joint with a silicone sealant in order to comply with both Robust Details and Engineered Wood Products Code of Practice for air tightness.