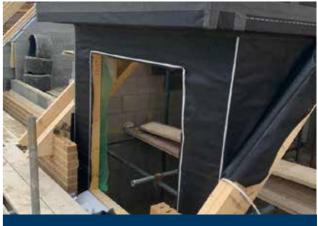

# Offsite Manufactured Dormers

Dormers enhance a 'Room in Roof' design and create additional full height space – we offer a standard prefabricated or bespoke dormer solution to ensure quality, enhance speed of build and reduce working at height. An insulated dormer built offsite as part of your total roof solution from Wyckham Blackwell. All dormers are fully engineered to your design and supplied to site either as a 'kit' or 'complete' ready to install.

- Offsite manufactured
- Reduces on-site build time
- Addresses skills shortages
- Helps to meet high demand
- Availability of bespoke sizes
- Structural Dormer Engineered
- Factory Insulated Range of U-value options
- A1 Fire Rated Option
- Quick and easy to install
- Suitable for all finishes