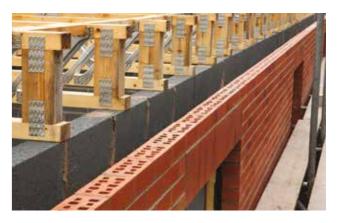

#### **Build into Party Walls**

Metal Web Floor Easi-Joists can be built into party walls. Simply seal the joint with a silicone sealant in order to comply with both Robust Details and Engineered Wood Products Code of Practice for air tightness.