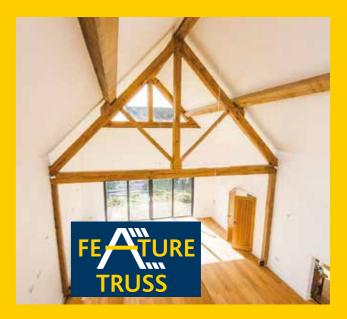

#### **Feature Trusses**

We can combine our engineering expertise with traditional carpentry skills to produce custom made, heavy section, feature trusses. Hand made in Softwood, Oak, Douglas Fir or Glulam, we create styles and detailing that will suit your specific environment.