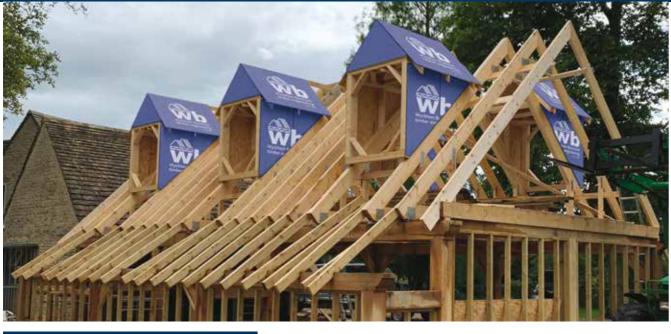

# **Attic Trusses**

Providing a room in the roof by installing attic trusses has huge benefits all round for the home owner and builder maximising living space.

We are also one of the few companies to regularly design and manufacture trusses with up to 18 metre spans.

# **Roof Trusses**

Wyckham Blackwell understand timber, its beauty, its strengths and its versatility. With a background of over 140 years in the timber and joinery industry, we believe we also know our customers.

Over the last 50 years we have developed an unrivalled reputation for the design and supply of quality roof trusses to provide roofing solutions whatever the size of the project.

Wyckham Blackwell offer the architect, designer and contractor a complete roof design service to help take advantage of the material and construction savings by using timber trusses.