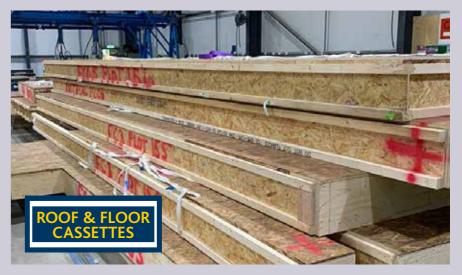

# **Roof and floor cassettes**

Wyckham Blackwell can manufacture many different styles and specifications of Floor and Roof Cassettes from a basic structural solution to a complex engineered composite, sandwich construction to meet the most challenging structural, acoustic or thermal specification requirements.

- Manufactured using I Joists or Metal Web Joists
- · Variety of sheet materials/finishes available
- Factory fitted rim beams & metalwork
- Design & Engineering 'in-house'
- Factory insulated option

"...better by design"

I-JOIST

- Built in lifting loops for crane erect
- Robust details compliant
- Increased speed of build
- Pre-planned service runs