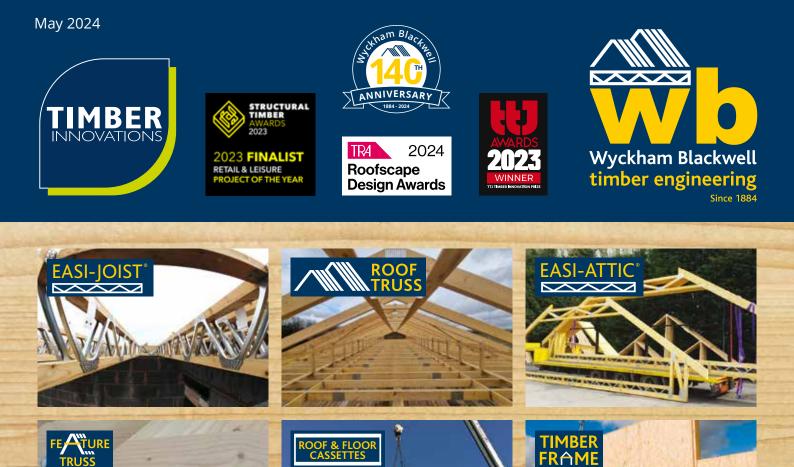

# Metal Web Easi-Joists

#### **Advantages**

- Rapid installation increased span capacity
- Open web design complete flexibility for service runs
- Large bearing surface easy fixing of flooring and plasterboard
- Engineering service layout drawings and design calculations
- Made to measure no waste on-site
- ISO 9001 Approved CE certified manufacture
- Can achieve long span Easi-Rafter solutions