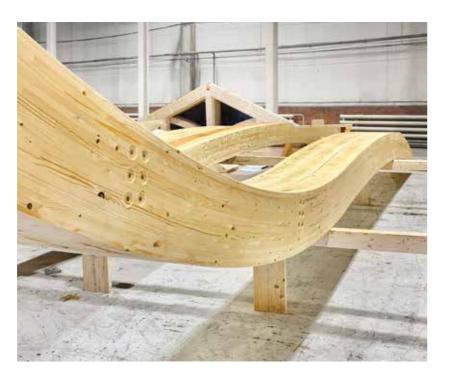

# **Curved Roof Trusses**

Curved roof trusses to create barrel ceilings and match rooflines of old barns to comply with specific planning permission details are a speciality we can design and manufacture.