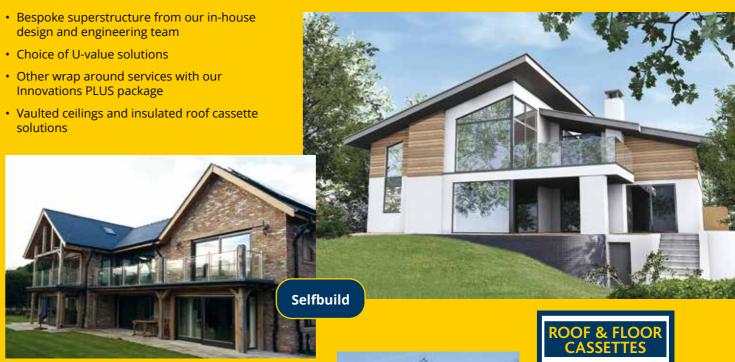

# **Timber Frame Superstructures**

Our impressive track record of projects range from Self and Custom built homes to Schools and Care Homes. Our ability to offer oak features combined with timber frame, and efficiently integrate with glulam or other structural elements, set our designs apart.

- design and engineering team
- Innovations PLUS package
- solutions

"...better by design"

- Structural wall panels with Metal web floor joists and a range of roof structures
- Complete freedom of choice for external finishes
- · Complex structures, up to five storeys or more if onto a podium
- Experience with education buildings, hotels, student accommodation & care-sector projects
- Design, supply, manufacture & installation nationwide