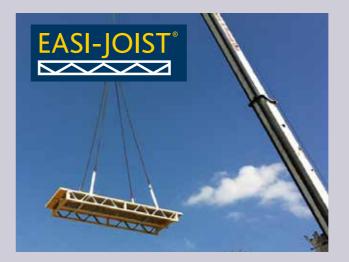

# Metal Web Easi-Joists

#### **Advantages**

- Rapid installation increased span capacity
- Open web design complete flexibility for service runs
- Large bearing surface easy fixing of flooring and plasterboard
- Engineering service layout drawings and design calculations
- Made to measure no waste on-site
- ISO 9001 Approved CE certified manufacture
- Can achieve long span Easi-Rafter solutions

We can manufacture metal web Easi-Joist floor cassettes with Egger 22mm Protect Decking to speed up the installation of flooring on-site. Our Roof Panel Cassettes with Glulam or Box Truss Ridge Beams are modular interlocking panels for quick and simple installation creating a vaulted light and open ceiling space.