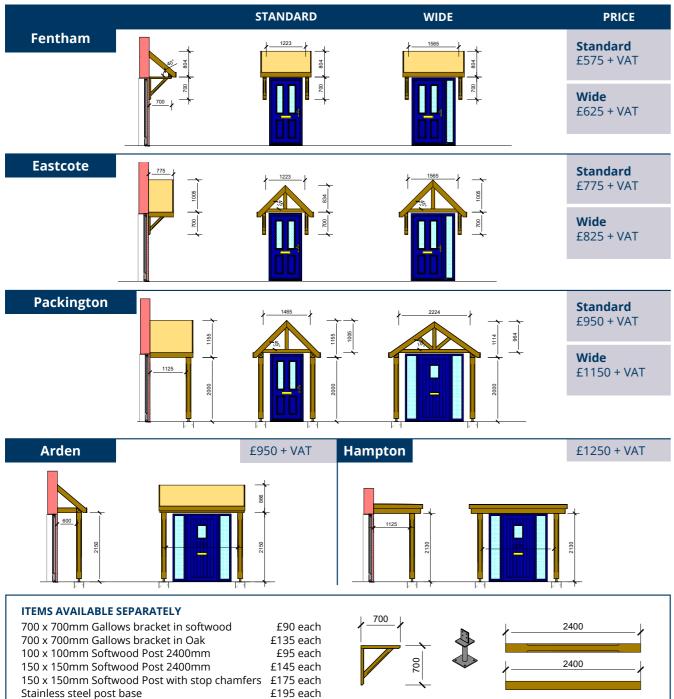

#### **Feature Trusses**

We can combine our engineering expertise with traditional carpentry skills to produce custom made, heavy section, feature trusses. Hand made in Softwood, Oak, Douglas Fir or Glulam, we create styles and detailing that will suit your specific environment.

- All timber joinery grade softwood. Oak options priced on application.
- Porch timbers supplied in planed finish for priming/painting/ staining on-site. Priming can be quoted as an extra.
- Roof supplied in cassette form with posts/gallows supplied loose.
- Lead time 3 weeks from approval in softwood.
- Prices shown are for collection only. Delivered prices upon application.
- Post bases can be supplied as an add on item, price shown below.
- Fixings, membranes, battens, tiles or finishes excluded.
- Bespoke designs can be quoted upon request.