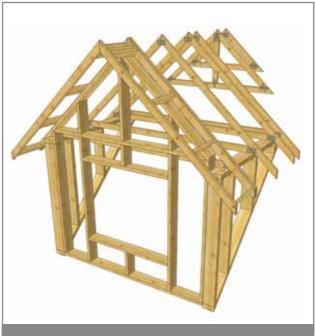

# **Roof and floor cassettes**

Wyckham Blackwell can manufacture many different styles and specifications of Floor and Roof Cassettes from a basic structural solution to a complex engineered composite, sandwich construction to meet the most challenging structural, acoustic or thermal specification requirements.

- Manufactured using I Joists or Metal Web Joists
- · Variety of sheet materials/finishes available
- Factory fitted rim beams & metalwork
- Design & Engineering 'in-house'
- Factory insulated option

"...better by design"

I-JOIST

- Built in lifting loops for crane erect
- Robust details compliant
- Increased speed of build
- Pre-planned service runs