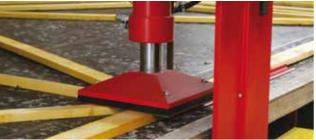

"to provide innovative, cost effective timber engineering solutions to enhance the quality, safety and speed of construction".

The natural alternative to steel or concrete that is economical, strong and attractive. Glulam is made by gluing together, under pressure and heat, laminates of timber that have been accurately planed. The resulting product is strong, stable, and corrosion proof with significant advantages over structural steel and concrete.

The beams are made with wood from sustainable forests and are long-lasting and easy to work with.

# **Glulam Beams**

## **Benefits of using Glulam include:**

- Inherent load bearing strength.
- Ability to design large wooden spans to create open spaces.
- An eco-friendly alternative to concrete and steel.
- Durable, light and easy to handle.
- Requires no boxing in or cladding.
- Glulam can be pre-cambered to counteract the effects of deflection in long spans.
- Competitive price makes it a clear choice for all types of construction.