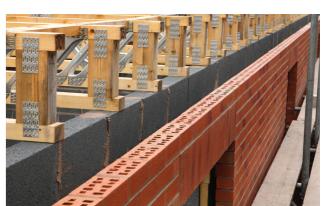

### **Spandrel Panels**

A cost effective alternative to blockwork party walls affording major Health and Safety benefits whilst offering considerable build time savings.

Supplied as fire rated and robust detail timber frame panels, made to the profile of the roof, they remove the need to build up masonry party walls into the roof space saving time on build programmes. Supplied with built-in lifting straps they are installed alongside the trusses to form a fully compliant dividing wall.

### **Gable Panels**

Wyckham Blackwell has an enviable track record in the detailing, off-site manufacture, supply and installation of Gable Panels. These factory-produced pre-fabricated panels are an alternative to traditional brick and block gable ends.

Designed to meet UK Building Regulations as well as the profile of the roof, panels are installed alongside the trusses. By eliminating the need for scaffolding and simplifying the sequencing of other trades in the roof, panels can assist in the reduction of on-site costs whilst significantly improving Health and Safety procedures.