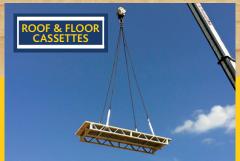

## **Roof and floor cassettes**

Wyckham Blackwell can provide roof trusses/panels and engineered floors. All dwellings are constructed using high performance and thermally efficient materials.

- Manufactured using I Joists or Metal Web Joists
- · Variety of sheet materials/finishes available
- Factory fitted rim beams & metalwork
- · Design & Engineering 'in-house'
- Factory insulated option

- Built in lifting loops for crane erect
- · Robust details compliant
- · Increased speed of build
- Pre-planned service runs