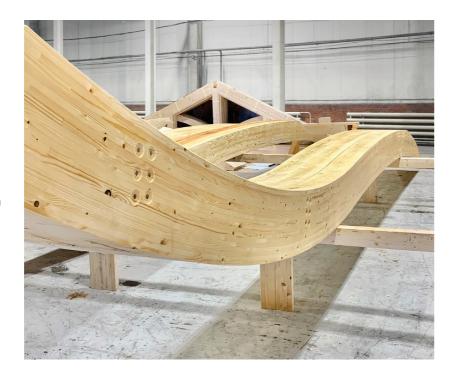

## **Curved Roof Trusses**

Curved roof trusses to create barrel ceilings and match rooflines of old barns to comply with specific planning permission details are a speciality we can design and manufacture.