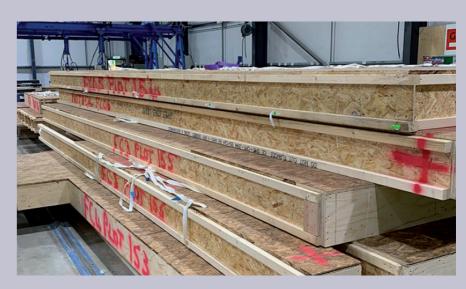

Roof Panel Systems
Spandrel Panels
Feature Trusses
Timber Frame

Timber Treatment
Trusses
Roof Cassettes
Porches

We can manufacture metal web Easi-Joist floor cassettes with Egger 22mm Protect Decking to speed up the installation of flooring on-site. Our Roof Panel Cassettes with Glulam or Box Truss Ridge Beams are modular interlocking panels for quick and simple installation creating a vaulted light and open ceiling space.

## **Roof and floor cassettes**

Wyckham Blackwell can provide roof trusses/panels and engineered floors. All dwellings are constructed using high performance and thermally efficient materials.

- Manufactured using I Joists or Metal Web Joists
- · Variety of sheet materials/finishes available
- Factory fitted rim beams & metalwork
- · Design & Engineering 'in-house'
- Factory insulated option

- Built in lifting loops for crane erect
- · Robust details compliant
- · Increased speed of build
- Pre-planned service runs