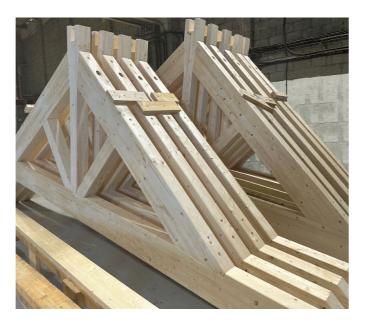

### **Attic Trusses**

Providing a room in the roof by installing attic trusses has huge benefits all round for the home owner and builder maximising living space.

We are also one of the few companies to regularly design and manufacture trusses with up to 18 metre spans.

## **Curved Roof Trusses**

Curved roof trusses to create barrel ceilings and match rooflines of old barns to comply with specific planning permission details are a speciality we can design and manufacture.