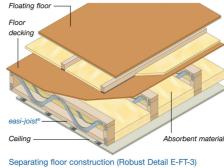

Separating Floor -Metal Web Joists Use with Timber Frame walls only

**Technical Specification** 

loist depth (in mm) 195, 219, 254, 304, 417

#### No insulation required for joists 219mm and above.

Independent sound and fire tests have been carried out to prove that Metal Web Easi-Joists do not require insulation within the floor void in order to conform with the requirements of relevant Building Regulations.

### **Build into Party Walls**

Metal Web Floor Easi-Joists can be built into party walls. Simply seal the joint with a silicone sealant in order to comply with both Robust Details and Engineered Wood Products Code of Practice for air tightness.