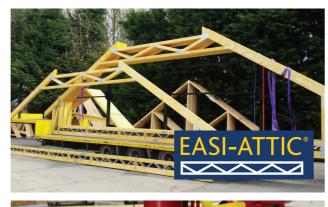

### **Attic Trusses**

Providing a room in the roof by installing attic trusses has huge benefits all round for the home owner and builder maximising living space.

We are also one of the few companies to regularly design and manufacture trusses with up to 18 metre spans.