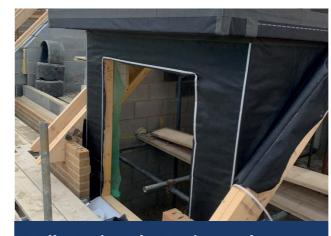

## **Offsite Manufactured Dormers**

Dormers enhance a 'Room in Roof' design and create additional full height space – we offer a standard prefabricated or bespoke dormer solution to ensure quality, enhance speed of build and reduce working at height. An insulated dormer built offsite as part of your total roof solution from Wyckham Blackwell. All dormers are fully engineered to your design and supplied to site either as a 'kit' or 'complete' ready to install.

## THE FASTER, SAFER, **DORMER OPTION**

#### **PRODUCT DESCRIPTION**

The Wyckham Blackwell Pre-fabricated Timber Dormer Kits are designed to reduce on-site time and labour costs, providing a simple and safe ready-to-fit solution for housebuilders - an ideal alternative to forming by hand.

#### **FEATURES & BENEFITS**

Each dormer kit consists of individual side cheeks, gable panel and roof trusses, for a complete solution in one package:

- Simpler single trade solution
- No cutting reduces installation time and labour costs
- Safer build working at height reduced
- Pre-clad, ready for exterior finish saves time on-site