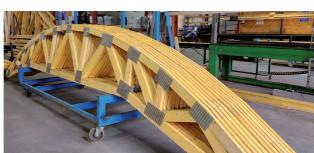

## **Curved Roof Trusses**

Curved roof trusses to create barrel ceilings and match rooflines of old barns to comply with specific planning permission details are a speciality we can design and manufacture.