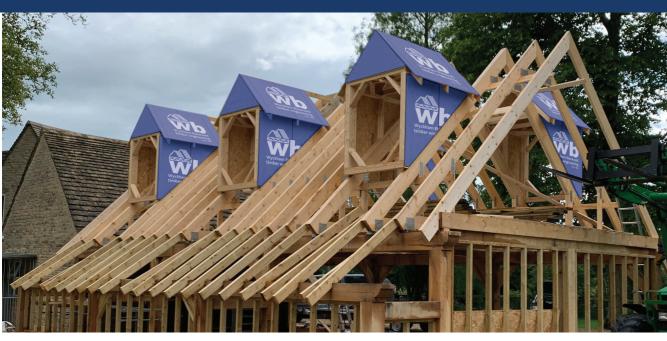

## **Offsite Manufactured Dormers**

Dormers enhance a 'Room in Roof' design and create additional full height space – we offer a standard prefabricated or bespoke dormer solution to ensure quality, enhance speed of build and reduce working at height. An insulated dormer built offsite as part of your total roof solution from Wyckham Blackwell. All dormers are fully engineered to your design and supplied to site either as a 'kit' or 'complete' ready to install.

**Fully Designed & Engineered** 

- · Offsite manufactured
- · Reduces on-site build time
- · Addresses skills shortages
- · Helps to meet high demand
- Availability of bespoke sizes
- Structural Dormer Engineered
- Factory Insulated Range of U-value options
- A1 Fire Rated Option
- · Quick and easy to install
- Suitable for all finishes