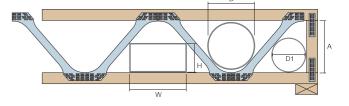

Separating Floor -Metal Web Joists Use with Timber Frame walls only

**Technical Specification** 

loist depth (in mm) 195, 219, 254, 304, 417

#### Clearance for circular service

|        | WS200 | WS250 | WS300 | WS400 |
|--------|-------|-------|-------|-------|
| A (mm) | 125   | 160   | 210   | 323   |
| D (mm) | 100   | 150   | 200   | 280   |
| D1(mm) | 100   | 100   | 130   | 190   |