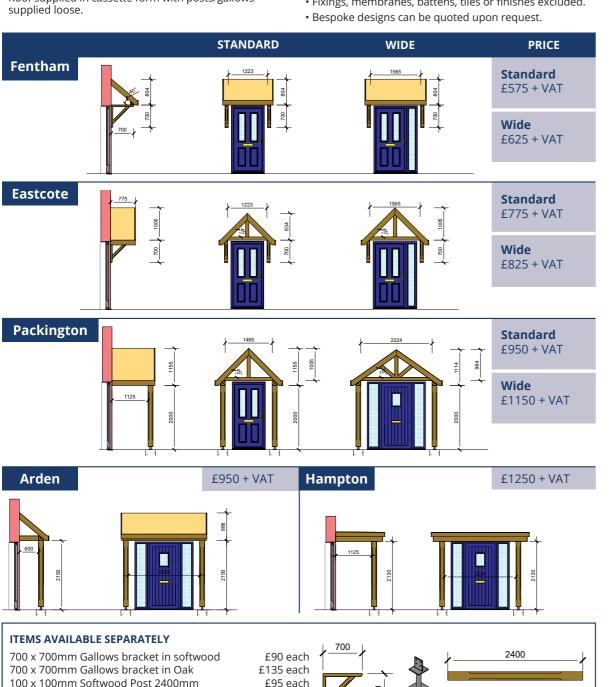

"to provide innovative, cost effective timber engineering solutions to enhance the quality, safety and speed of construction".

- All timber joinery grade softwood. Oak options priced on Lead time 3 weeks from approval in softwood.
- Porch timbers supplied in planed finish for priming/ painting/staining on-site. Priming can be quoted as
- Roof supplied in cassette form with posts/gallows supplied loose.
- Prices shown are for collection only. Delivered prices
- Post bases can be supplied as an add on item, price
- Fixings, membranes, battens, tiles or finishes excluded.