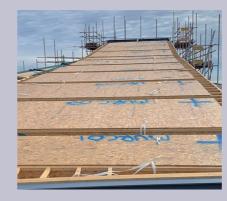

Roof Panel Systems
Spandrel Panels
Feature Trusses
Timber Frame

Timber Treatment
Trusses
Roof Cassettes
Porches

We can manufacture metal web Easi-Joist floor cassettes with Egger 22mm Protect Decking to speed up the installation of flooring on-site. Our Roof Panel Cassettes with Glulam or Box Truss Ridge Beams are modular interlocking panels for quick and simple installation creating a vaulted light and open ceiling space.

## **Roof and floor cassettes**

Wyckham Blackwell can provide roof trusses/panels and engineered floors. All dwellings are constructed using high performance and thermally efficient materials.

- Manufactured using I Joists or Metal Web Joists
- · Variety of sheet materials/finishes available
- Factory fitted rim beams & metalwork
- · Design & Engineering 'in-house'
- Factory insulated option

- Built in lifting loops for crane erect
- · Robust details compliant
- · Increased speed of build
- Pre-planned service runs