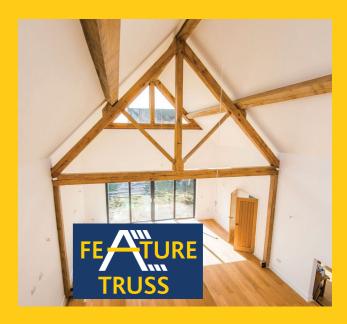

#### **Feature Trusses**

We can combine our engineering expertise with traditional carpentry skills to produce custom made, heavy section, feature trusses. Hand made in Softwood, Oak, Douglas Fir or Glulam, we create styles and detailing that will suit your specific environment.