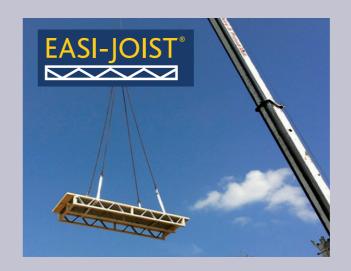

## **Metal Web Easi-Joists**

### **Advantages**

- Rapid installation increased span capacity
- Open web design complete flexibility for service runs
- Large bearing surface easy fixing of flooring and plasterboard
- Engineering service layout drawings and design calculations
- · Made to measure no waste on-site
- ISO 9001 Approved CE certified manufacture
- Can achieve long span Easi-Rafter solutions